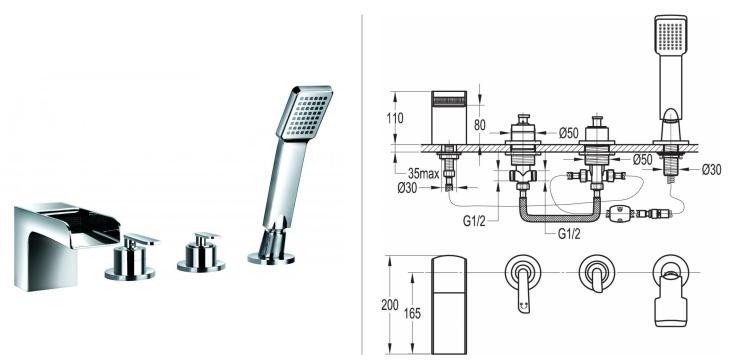

## CASCADE 4-HOLE BATH AND SHOWER MIXER WITH SHOWER SET

Category: Range:

Weight:

Bath Shower Mixers Cascade

26kg

Guarantee: Sub Category: 10 year Deck Mounted

Dimensions are in millimetres except thread sizes which are BSP imperial.

## **Features**

The minimum operating pressure requirement for this product is 0.5 bar (MP)