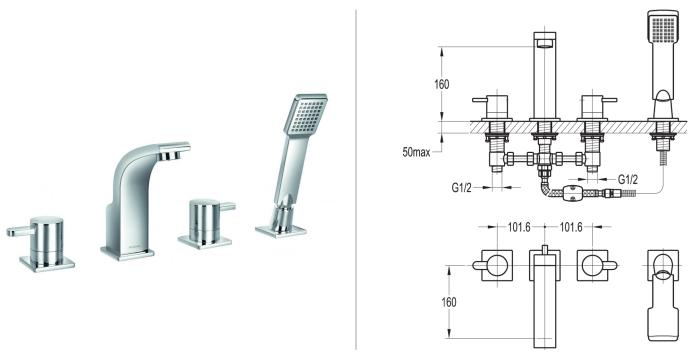

## ESSENCE 4-HOLE BATH AND SHOWER MIXER WITH SHOWER SET

Category: Range: Weight: Bath Shower Mixers Essence

26kg

Guarantee: Sub Category: 10 year Deck Mounted

Dimensions are in millimetres except thread sizes which are BSP imperial.

## **Features**

The minimum operating pressure requirement for this product is 0.5 bar (MP)