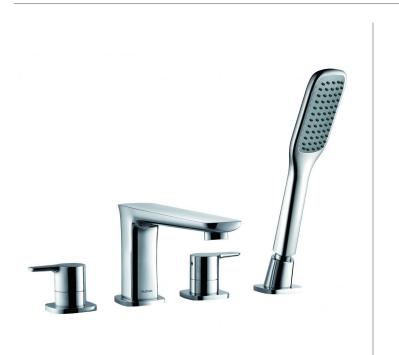

## URBAN 4-HOLE BATH AND SHOWER MIXER WITH SHOWER **SET**

Category: Range: Weight:

**Bath Shower Mixers** Urban

24kg

Guarantee: Sub Category:

10 year **Deck Mounted** 

Dimensions are in millimetres except thread sizes which are BSP imperial.