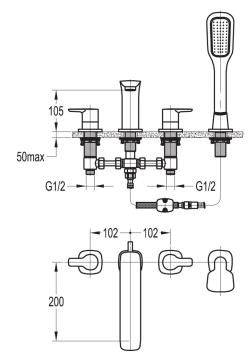

## URBAN 4-HOLE BATH AND SHOWER MIXER WITH SHOWER **SET**

Category: Range: Weight:

**Bath Shower Mixers** Urban

24kg

Guarantee: Sub Category:

10 year **Deck Mounted** 

Dimensions are in millimetres except thread sizes which are BSP imperial.