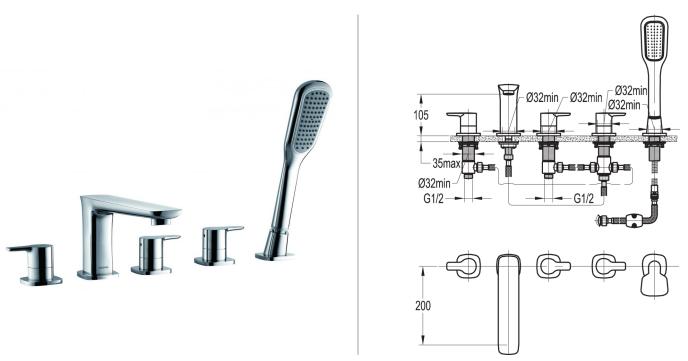

## URBAN 5-HOLE BATH AND SHOWER MIXER WITH SHOWER SET

Category: Range:

Weight:

Bath Shower Mixers Urban

25kg

Guarantee: Sub Category: 10 year Deck Mounted

Dimensions are in millimetres except thread sizes which are BSP imperial.

## **Features**

The minimum operating pressure requirement for this product is 0.5 bar (MP)