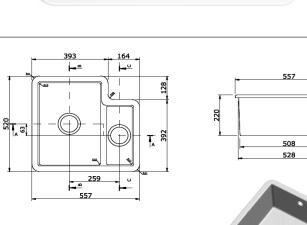

## Technical Specification Sheet TUSCANY II

1.5 undermount ceramic sink

Specification

| Specification                   |                     |
|---------------------------------|---------------------|
| Material                        | Ceramic             |
| Finish                          | Glossy              |
| Colours                         | White               |
| No. of bowls                    | 1.5                 |
| Fitting Method                  | Undermount / Inset  |
| Handing Options                 | Main Bowl Left Only |
| Cabinet Size (mm)               |                     |
| Overall Height (mm)             | 220                 |
| Overall Width (mm)              | 557                 |
| Overall Depth (mm)              | 520                 |
| Main Bowl Height (mm)           | 195                 |
| Main Bowl Width (mm)            | 330                 |
| Main Bowl Depth (mm)            | 458                 |
| Second Bowl Height (mm)         | 175                 |
| Second Bowl Width (mm)          | 147                 |
| Second Bowl Depth (mm)          | 330                 |
| Tap Hole Size (mm)              | N/A                 |
| Tap Hole Instructions           | N/A                 |
| Waste Kit Included (Yes/No)     | Yes                 |
| Clips & Seals Included (Yes/No) | N/A                 |
| Waste Size (mm)                 | 90                  |
| Waste Kit Code                  | N/A                 |
| Clips & Seals Code              | N/A                 |
| Overflow Location               | In main bowl        |
| Cut Out Length (mm)             | 537                 |
| Cut Out Width (mm)              | 500                 |
| Product Weight (kg)             | 28                  |
| Packed Weight (kg)              | 30                  |
| Packed Dimensions (mm)          | 630x670             |
| EAN number                      | 658556023334        |
| Warranty                        |                     |