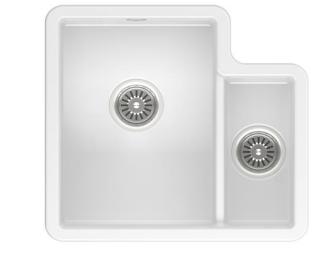

## Technical Specification Sheet TUSCANY II

1.5 undermount ceramic sink

Specification

| Specification                   |                     |
|---------------------------------|---------------------|
| Material                        | Ceramic             |
| Finish                          | Glossy              |
| Colours                         | White               |
| No. of bowls                    | 1.5                 |
| Fitting Method                  | Undermount / Inset  |
| Handing Options                 | Main Bowl Left Only |
| Cabinet Size (mm)               |                     |
| Overall Height (mm)             | 220                 |
| Overall Width (mm)              | 557                 |
| Overall Depth (mm)              | 520                 |
| Main Bowl Height (mm)           | 195                 |
| Main Bowl Width (mm)            | 330                 |
| Main Bowl Depth (mm)            | 458                 |
| Second Bowl Height (mm)         | 175                 |
| Second Bowl Width (mm)          | 147                 |
| Second Bowl Depth (mm)          | 330                 |
| Tap Hole Size (mm)              | N/A                 |
| Tap Hole Instructions           | N/A                 |
| Waste Kit Included (Yes/No)     | Yes                 |
| Clips & Seals Included (Yes/No) | N/A                 |
| Waste Size (mm)                 | 90                  |
| Waste Kit Code                  | N/A                 |
| Clips & Seals Code              | N/A                 |
| Overflow Location               | In main bowl        |
| Cut Out Length (mm)             | 537                 |
| Cut Out Width (mm)              | 500                 |
| Product Weight (kg)             | 28                  |
| Packed Weight (kg)              | 30                  |
| Packed Dimensions (mm)          | 630x670             |
| EAN number                      | 658556023334        |
| Warranty                        |                     |