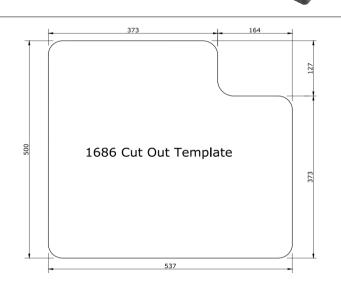

## Technical Specification Sheet TUSCANY II

1.5 undermount ceramic sink

Specification

| Specification                   |                     |
|---------------------------------|---------------------|
| Material                        | Ceramic             |
| Finish                          | Glossy              |
| Colours                         | White               |
| No. of bowls                    | 1.5                 |
| Fitting Method                  | Undermount / Inset  |
| Handing Options                 | Main Bowl Left Only |
| Cabinet Size (mm)               |                     |
| Overall Height (mm)             | 220                 |
| Overall Width (mm)              | 557                 |
| Overall Depth (mm)              | 520                 |
| Main Bowl Height (mm)           | 195                 |
| Main Bowl Width (mm)            | 330                 |
| Main Bowl Depth (mm)            | 458                 |
| Second Bowl Height (mm)         | 175                 |
| Second Bowl Width (mm)          | 147                 |
| Second Bowl Depth (mm)          | 330                 |
| Tap Hole Size (mm)              | N/A                 |
| Tap Hole Instructions           | N/A                 |
| Waste Kit Included (Yes/No)     | Yes                 |
| Clips & Seals Included (Yes/No) | N/A                 |
| Waste Size (mm)                 | 90                  |
| Waste Kit Code                  | N/A                 |
| Clips & Seals Code              | N/A                 |
| Overflow Location               | In main bowl        |
| Cut Out Length (mm)             | 537                 |
| Cut Out Width (mm)              | 500                 |
| Product Weight (kg)             | 28                  |
| Packed Weight (kg)              | 30                  |
| Packed Dimensions (mm)          | 630x670             |
| EAN number                      | 658556023334        |
| Warranty                        |                     |