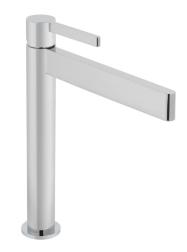

# SPECIFICATION SHEET

COLLECTION: EDIT

PRODUCT CODE: EDI-100E/SB-C/P

TAP TYPE

Basin Mixer

COLLECTION NAME

Edit

**FINISH** 

Chrome

RECOMMENDED FLOW REGULATOR

5 l/m flow regulator fitted as standard

MINIMUM OPERATING PRESSURE

1.0 Bar MP

MAXIMUM OPERATING PRESSURE

5.0 Bar LP

GUARANTEE

15 Year Guarantee

**HANDLES** 

Single Lever

WITH ECOTURN COLD START TECHNOLOGY

No

tel: 01934 744466 email: sales@vado.com

www.vado.com

WHERE INSPIRATION FLOWS